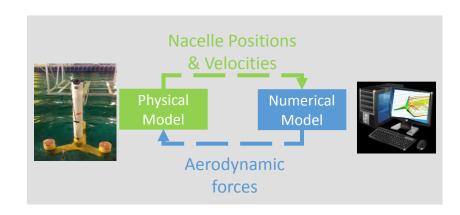

## **SOFTWIND (2018 – 2020)**

Software in the loop Testing in Basin

- Basin Test & Aerodynamic Modelling
- Robust & Precise Solution
- Implementation on OCEANiCS-Wind Product