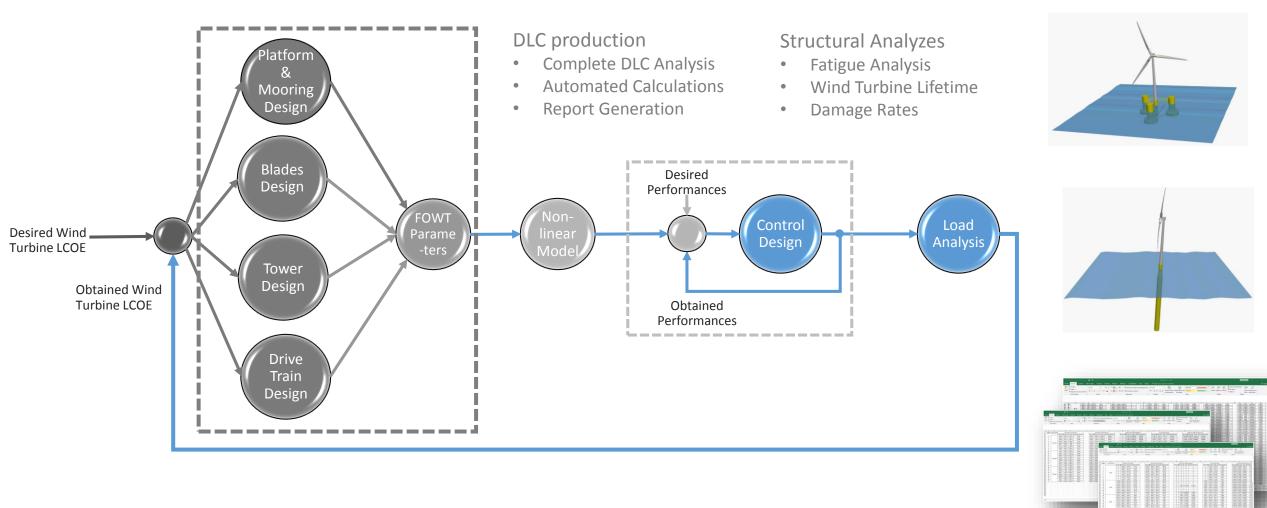

ign & Simulations FMEA & Commissioning Complex Operations R&D



Your partner for your innovative projects



#### **Marine Energies**

Offshore Wind
Control Systems design
FOWT Life Assessment
Transport, Installation & Maintenance
R&D



#### **Ocean intelligent Control Systems**

Route Optimization Advanced Monitoring & Aid-Decision Autonomous Vessels Foil Control Systems



## OCEANICS Wind Floating Wind Turbine Control Systems

Advanced Control Strategies
Farm control
Compliant with industrial requirements

**Proud Member of** 













Deeptech Company founded in 2015

Team: 15 PhDs & MSc

Offices: Nantes & Paris (France)

# Marine Engineering & Hydrodynamics







### **Software**







Some of Clients & References





















# Global Integrated Analyzes Methodology



LCOE: Levelized Cost of Energy



## **SOFTWIND (2018 – 2020)**

Software in the loop Testing in Basin

- Basin Test & Aerodynamic Modelling
- Robust & Precise Solution
- Implementation on OCEANiCS-Wind Product















## ECOSFARM (2018-2020)

Generic numerical simulation tool

- Bottom-fixed, floating and tidal offshore turbine farms
- Turbine control and farm control validation
- Turbine location optimization



















## Our Optimal Control Solution for Floating Offshore Wind Turbines















Next Generation Embedded Systems

Proven Hardware Technologies

Remote Assistance & Control

**Smart & Innovative Solutions** 

24/7 support